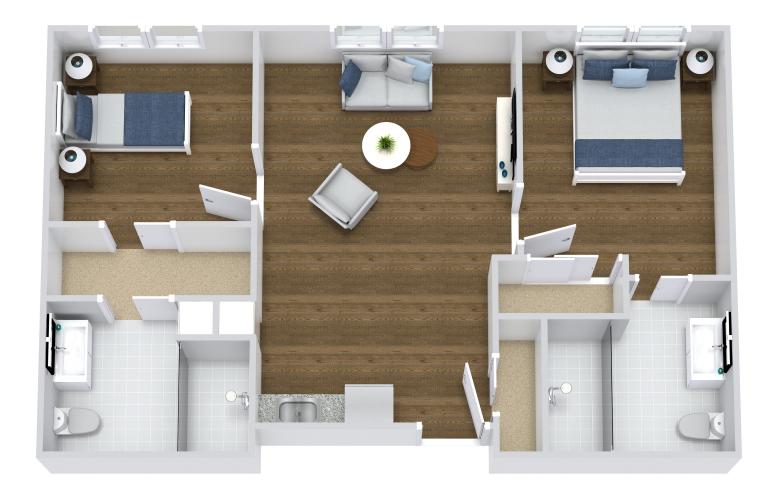

# **TWO BEDROOM**

#### **Assisted Living**

\*Floor plans shown are representative of a model apartment. Individual suites may vary in square footage, shape and layout.