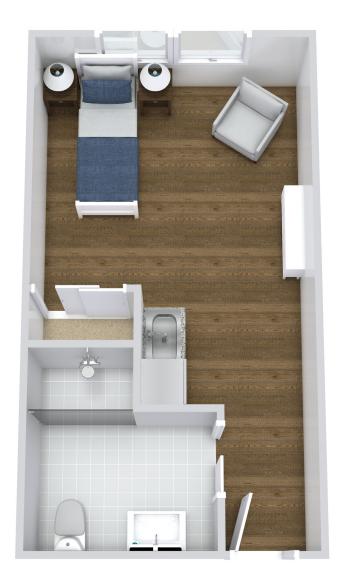

## **STUDIO**

#### **Assisted Living**

\*Floor plans shown are representative of a model apartment. Individual suites may vary in square footage, shape and layout.