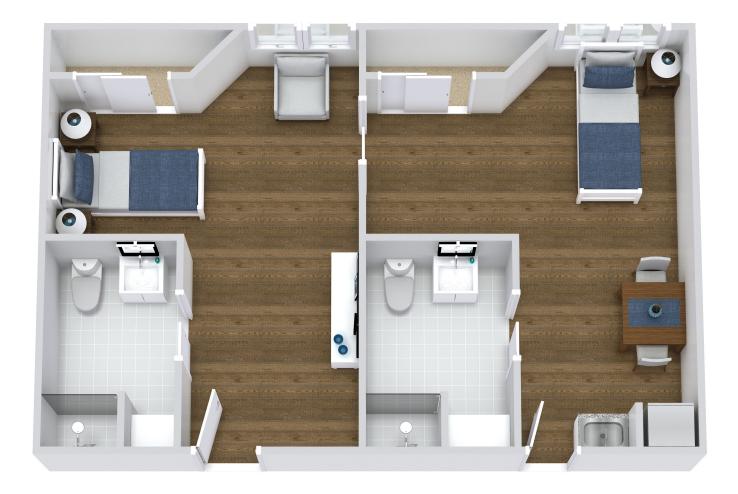

# **TWO BEDROOM**

#### **Assisted Living**

\*Floor plans shown are representative of a model apartment. Individual suites may vary in square footage, shape and layout.