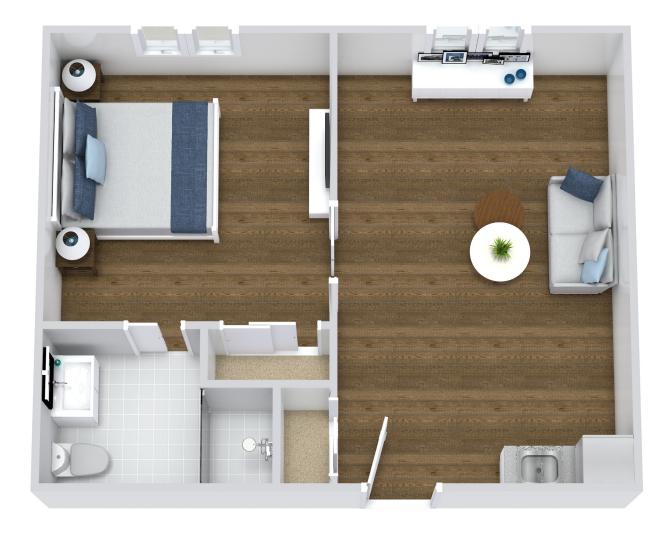

## **ONE BEDROOM**

### **Assisted Living**

\*Floor plans shown are representative of a model apartment. Individual suites may vary in square footage, shape and layout.