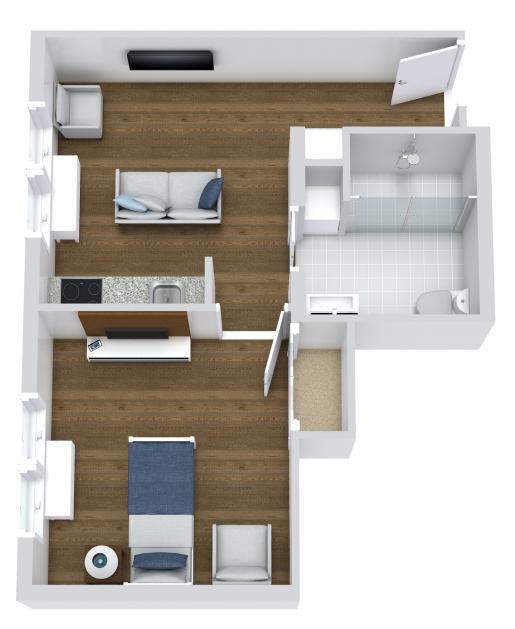

## **ONE BEDROOM**

Assisted Living

\*Floor plans shown are representative of a model apartment. Individual suites may vary in square footage, shape and layout.

Scan Here to Learn More!

#### **ONE BEDROOM**

Assisted Living

\*Floor plans shown are representative of a model apartment. Individual suites may vary in square footage, shape and layout.

Scan Here to Learn More!