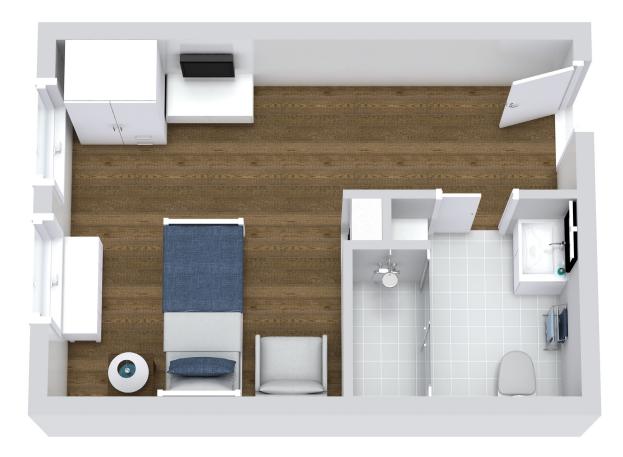

## **DELUXE STUDIO**

Assisted Living

\*Floor plans shown are representative of a model apartment. Individual suites may vary in square footage, shape and layout.

Scan Here to Learn More!