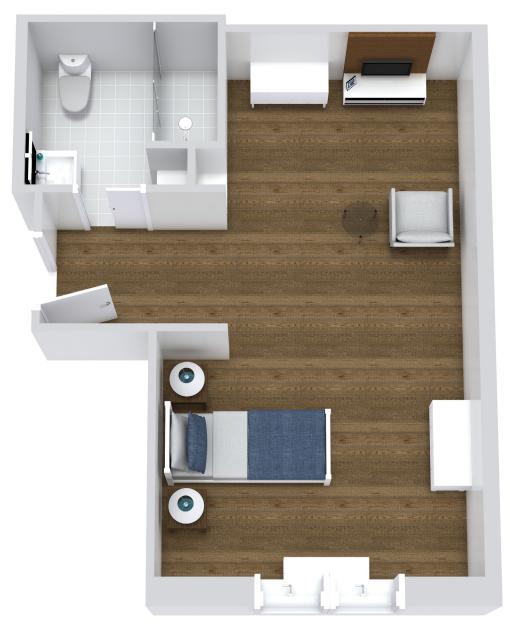

### LARGE STUDIO

Assisted Living

\*Floor plans shown are representative of a model apartment. Individual suites may vary in square footage, shape and layout.

Scan Here to Learn More!