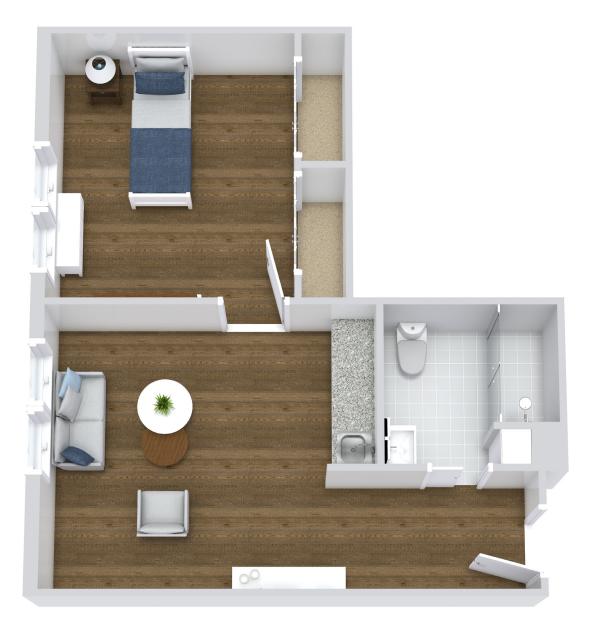

## **DELUXE ONE BEDROOM**

Assisted Living

\*Floor plans shown are representative of a model apartment. Individual suites may vary in square footage, shape and layout.

Scan Here to Learn More!

### **DELUXE ONE BEDROOM**

Assisted Living

\*Floor plans shown are representative of a model apartment. Individual suites may vary in square footage, shape and layout.

Scan Here to Learn More!

Memory Care