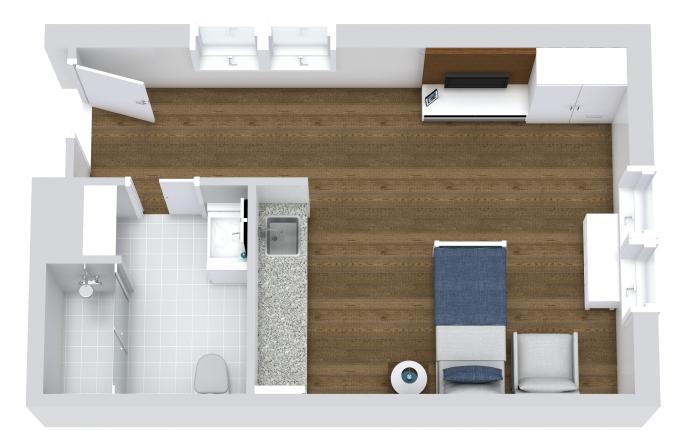

## **DELUXE ONE BEDROOM**

Assisted Living

\*Floor plans shown are representative of a model apartment. Individual suites may vary in square footage, shape and layout.

Scan Here to Learn More!

### **DELUXE ONE BEDROOM**

Assisted Living

\*Floor plans shown are representative of a model apartment. Individual suites may vary in square footage, shape and layout.

Scan Here to Learn More!

Memory Care