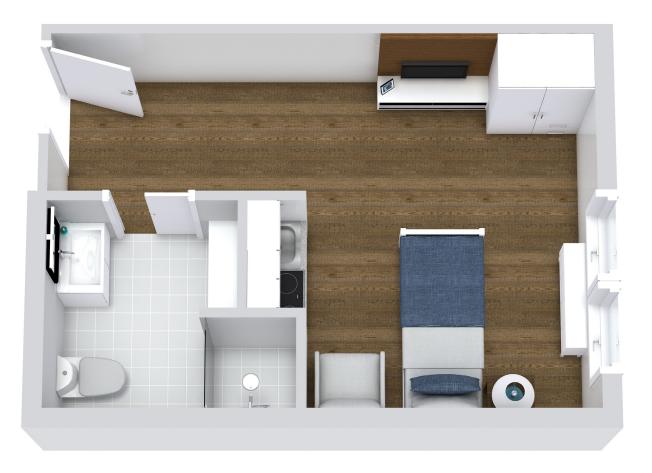

### LARGE STUDIO

Assisted Living

\*Floor plans shown are representative of a model apartment. Individual suites may vary in square footage, shape and layout.

Scan Here to Learn More!