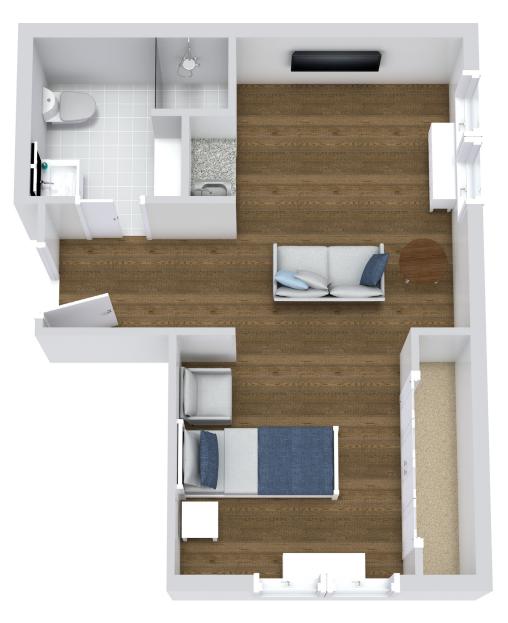

### LARGE STUDIO

Assisted Living

\*Floor plans shown are representative of a model apartment. Individual suites may vary in square footage, shape and layout.

Scan Here to Learn More!