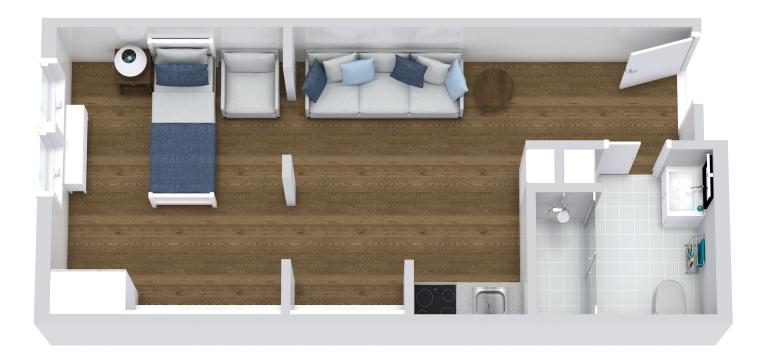

## **DELUXE STUDIO**

Assisted Living

\*Floor plans shown are representative of a model apartment. Individual suites may vary in square footage, shape and layout.

Scan Here to Learn More!