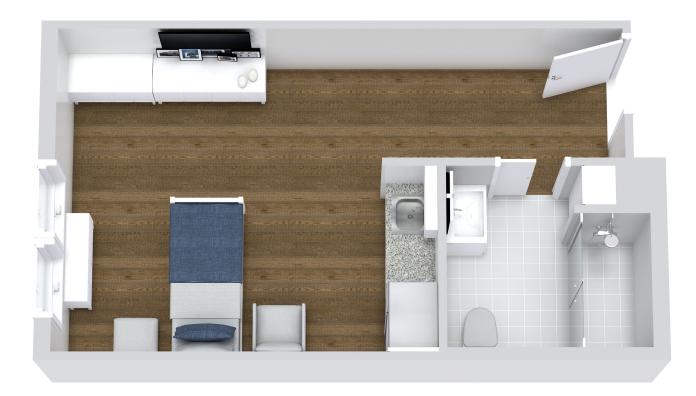

## **ONE BEDROOM**

Assisted Living

\*Floor plans shown are representative of a model apartment. Individual suites may vary in square footage, shape and layout.

Scan Here to Learn More!

#### **ONE BEDROOM**

Assisted Living

\*Floor plans shown are representative of a model apartment. Individual suites may vary in square footage, shape and layout.

Scan Here to Learn More!