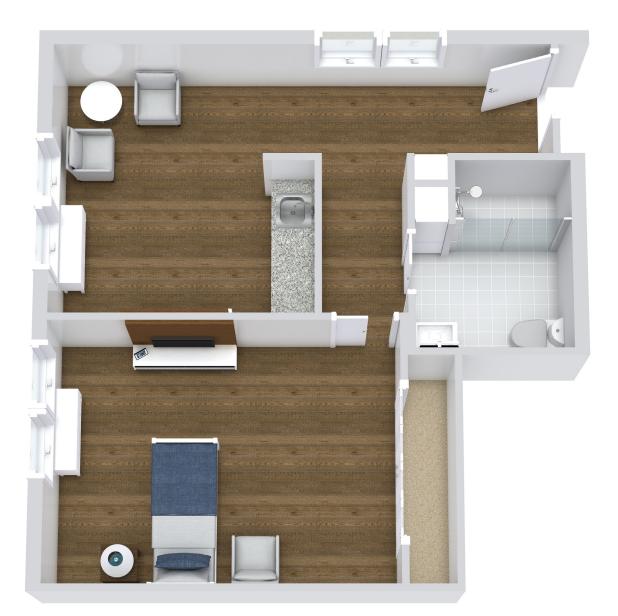

## **DELUXE ONE BEDROOM**

Assisted Living

\*Floor plans shown are representative of a model apartment. Individual suites may vary in square footage, shape and layout.

Scan Here to Learn More!

### **DELUXE ONE BEDROOM**

Assisted Living

\*Floor plans shown are representative of a model apartment. Individual suites may vary in square footage, shape and layout.

Scan Here to Learn More!

Memory Care