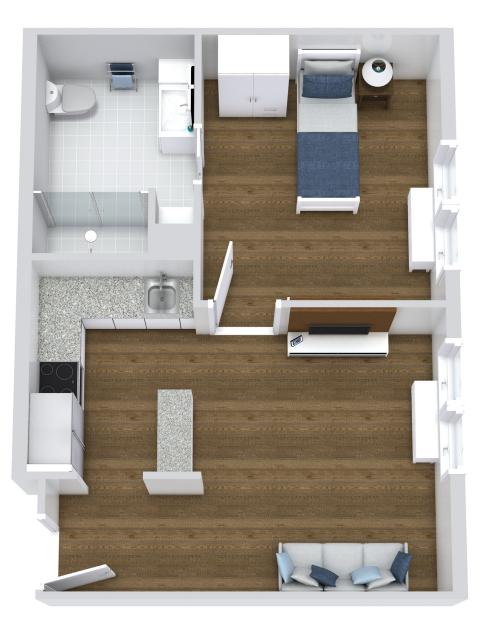

## **ONE BEDROOM**

Assisted Living

\*Floor plans shown are representative of a model apartment. Individual suites may vary in square footage, shape and layout.

Scan Here to Learn More!

#### **ONE BEDROOM**

Assisted Living

\*Floor plans shown are representative of a model apartment. Individual suites may vary in square footage, shape and layout.

Scan Here to Learn More!