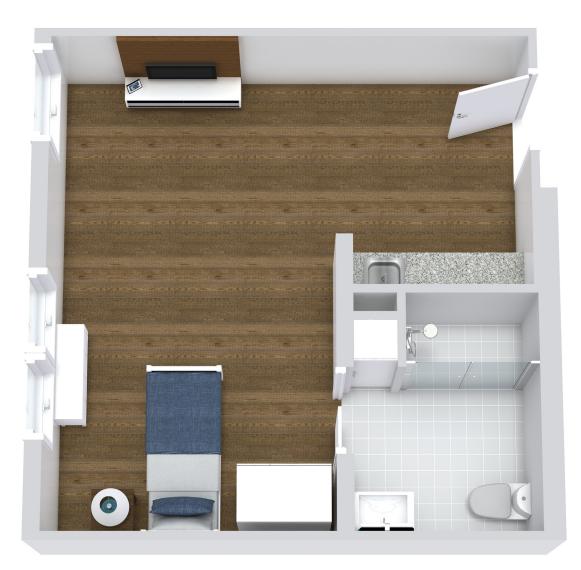

## **DELUXE STUDIO**

Assisted Living

\*Floor plans shown are representative of a model apartment. Individual suites may vary in square footage, shape and layout.

Scan Here to Learn More!