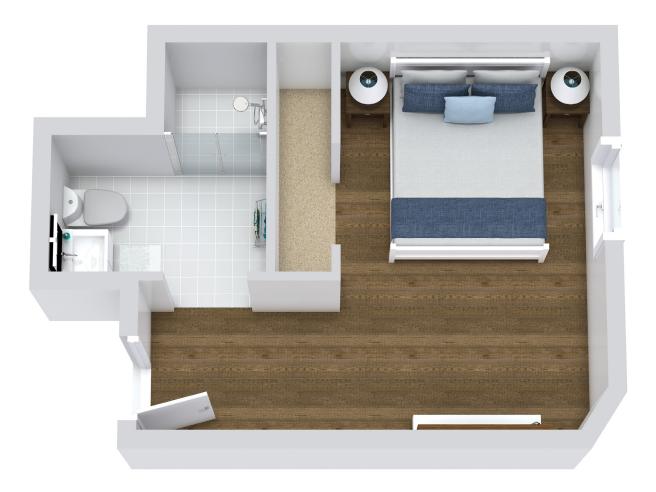

## **STUDIO**

Memory Care

\*Floor plans shown are representative of a model apartment. Individual suites may vary in square footage, shape and layout.

Scan Here to Learn More!

**The Phoenix at Johnson Ferry** | Assisted Living | Memory Care 9 Sherwood Ln. SE | Marietta, GA 30067 | (770) 859-0570 | PhoenixSrLiving.com