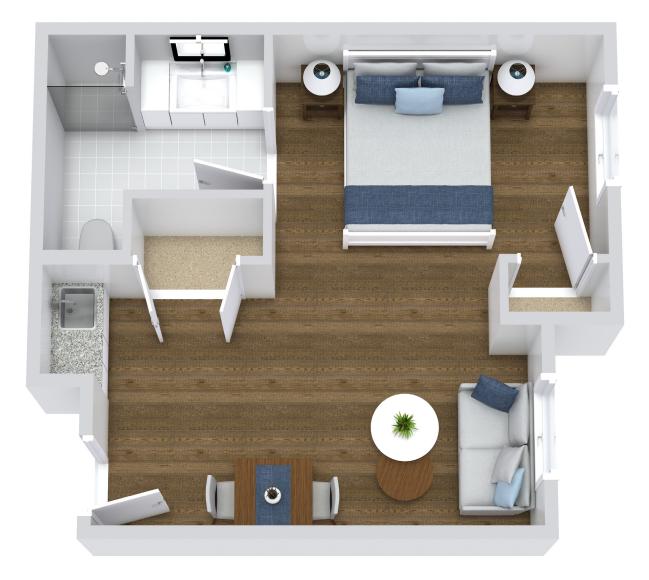

## **DELUXE STUDIO**

\*Floor plans shown are representative of a model apartment. Individual suites may vary in square footage, shape and layout.

Scan Here to Learn More!

**The Phoenix at Johnson Ferry** | Assisted Living | Memory Care 9 Sherwood Ln. SE | Marietta, GA 30067 | (770) 859-0570 | PhoenixSrLiving.com