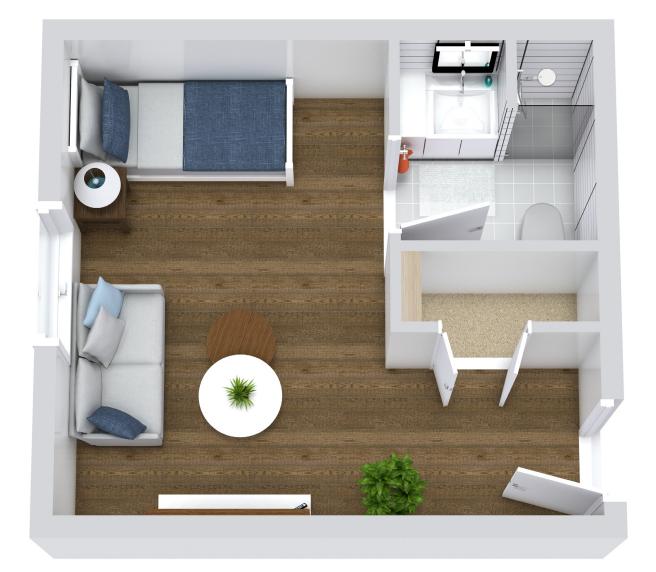

## **STUDIO**

Assisted Living

\*Floor plans shown are representative of a model apartment. Individual suites may vary in square footage, shape and layout.

Scan Here to Learn More!

**The Phoenix at Johnson Ferry** | Assisted Living | Memory Care 9 Sherwood Ln. SE | Marietta, GA 30067 | (770) 859-0570 | PhoenixSrLiving.com