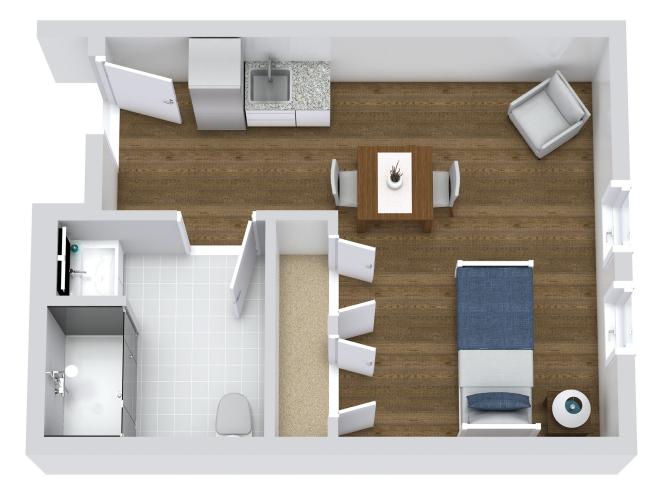

# **STUDIO**

Assisted Living

\*Floor plans shown are representative of a model apartment. Individual suites may vary in square footage, shape and layout.

Scan Here to Learn More!