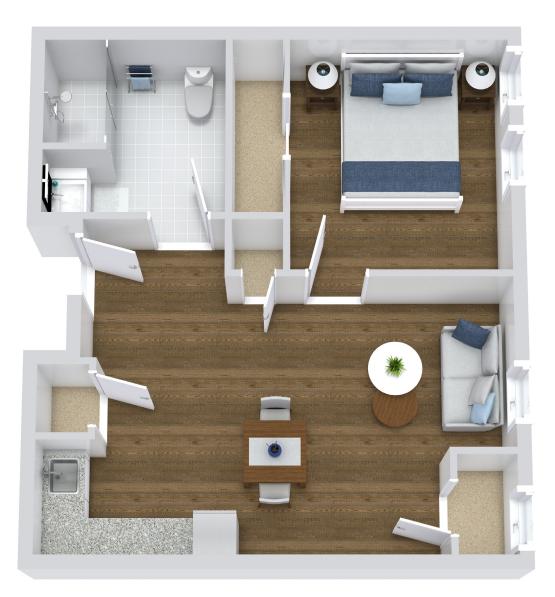

#### **ONE BEDROOM**

Assisted Living

\*Floor plans shown are representative of a model apartment. Individual suites may vary in square footage, shape and layout.

Scan Here to Learn More!

## **ONE BEDROOM**

Assisted Living

\*Floor plans shown are representative of a model apartment. Individual suites may vary in square footage, shape and layout.

Scan Here to Learn More!