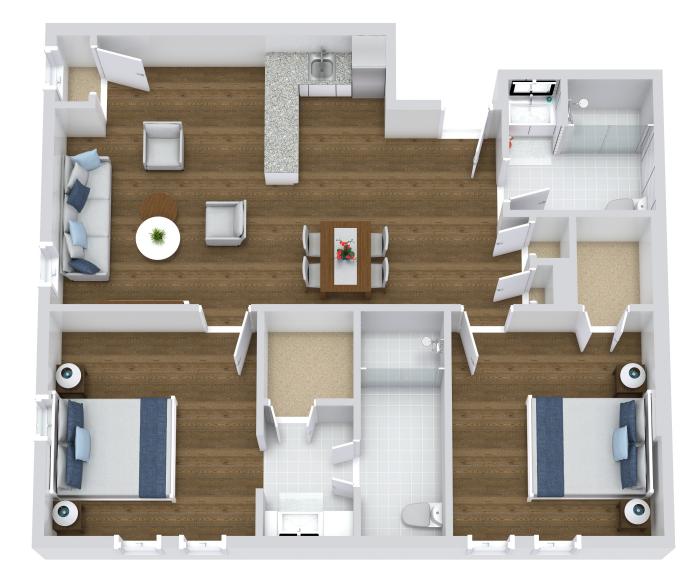

### **TWO BEDROOM**

Assisted Living

\*Floor plans shown are representative of a model apartment. Individual suites may vary in square footage, shape and layout.

Scan Here to Learn More!