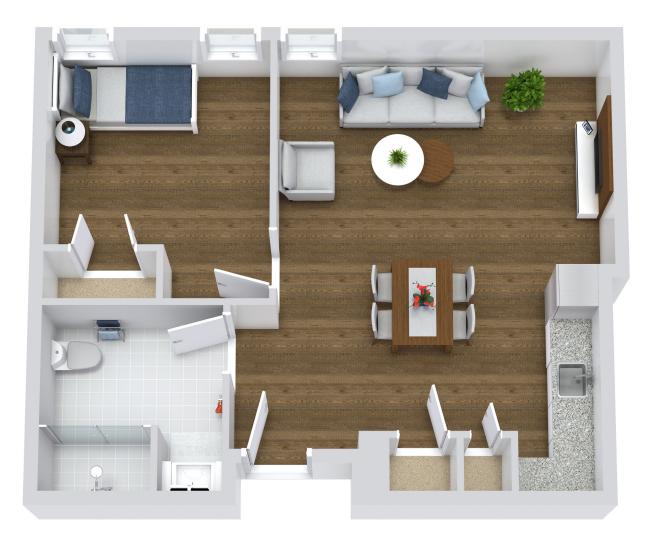

### **TWO BEDROOM**

Assisted Living

\*Floor plans shown are representative of a model apartment. Individual suites may vary in square footage, shape and layout.

Scan Here to Learn More!