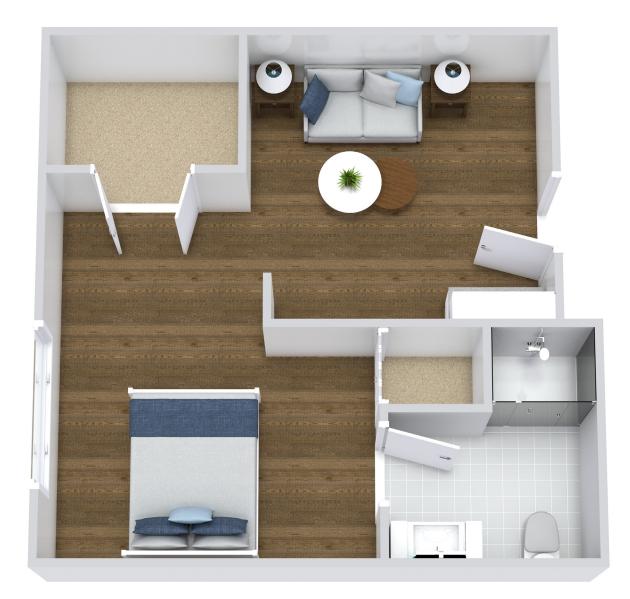

## ALCOVE

\*Floor plans shown are representative of a model apartment. Individual suites may vary in square footage, shape and layout.

Scan Here to Learn More!

**The Neighborhood at Paducah** | Assisted Living | Memory Care 1700 Elmdale Rd. | Paducah, KY 42003 | (270) 534-9173 | PhoenixSrLiving.com