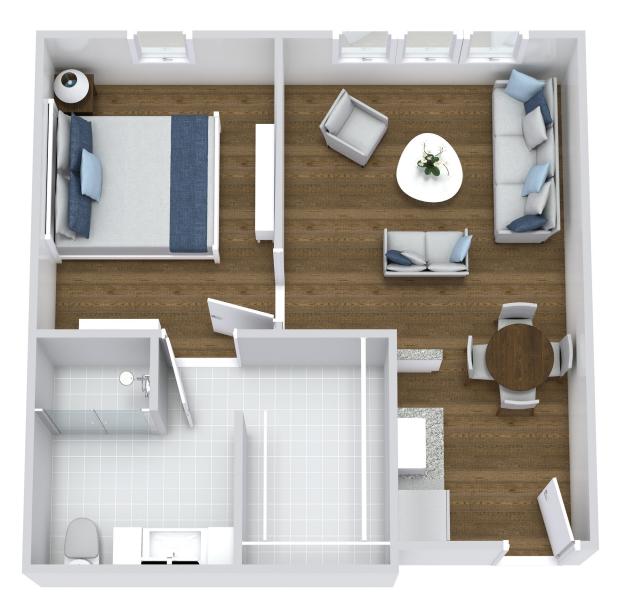

## **ONE BEDROOM**

\*Floor plans shown are representative of a model apartment. Individual suites may vary in square footage, shape and layout.

Scan Here to Learn More!

**The Neighborhood at Paducah** | Assisted Living | Memory Care 1700 Elmdale Rd. | Paducah, KY 42003 | (270) 534-9173 | PhoenixSrLiving.com