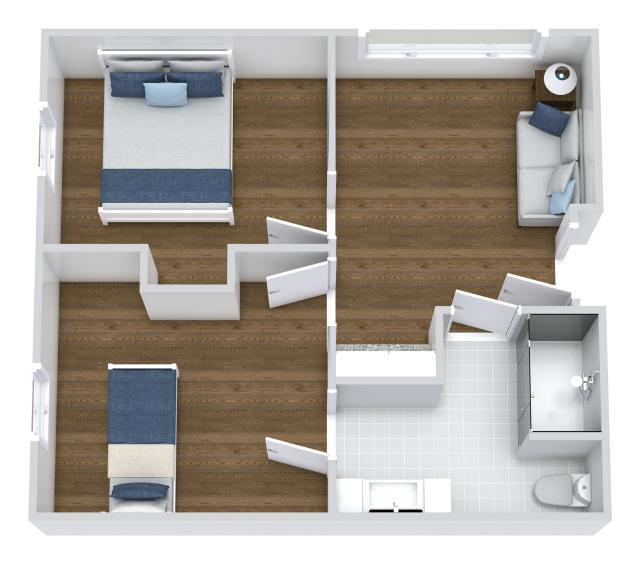

# **TWO BEDROOM**

\*Floor plans shown are representative of a model apartment. Individual suites may vary in square footage, shape and layout.