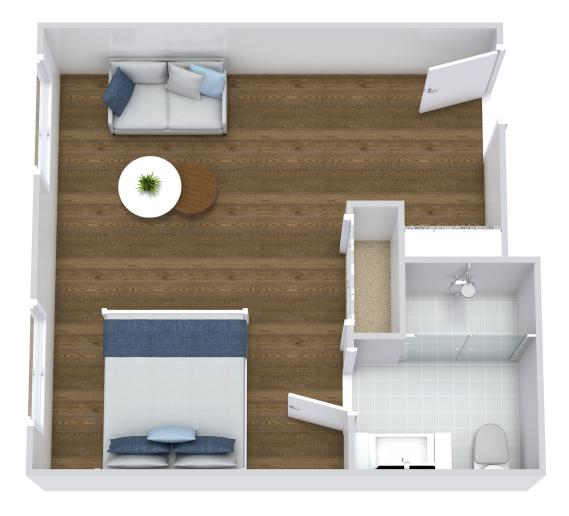

### **STUDIO**

\*Floor plans shown are representative of a model apartment. Individual suites may vary in square footage, shape and layout.