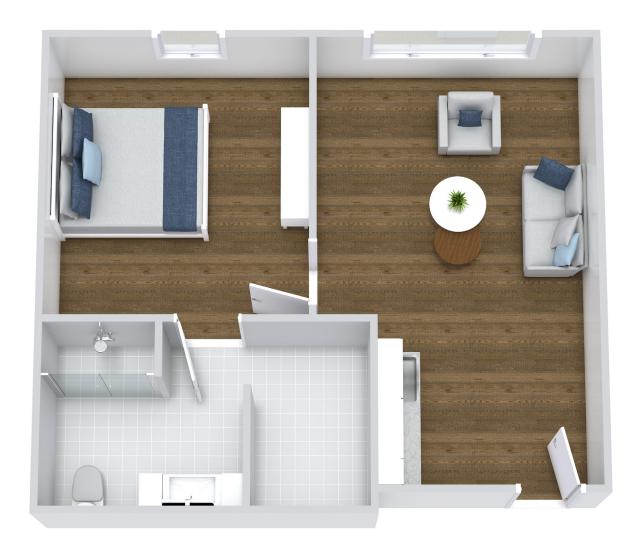

# **ONE BEDROOM**

\*Floor plans shown are representative of a model apartment. Individual suites may vary in square footage, shape and layout.