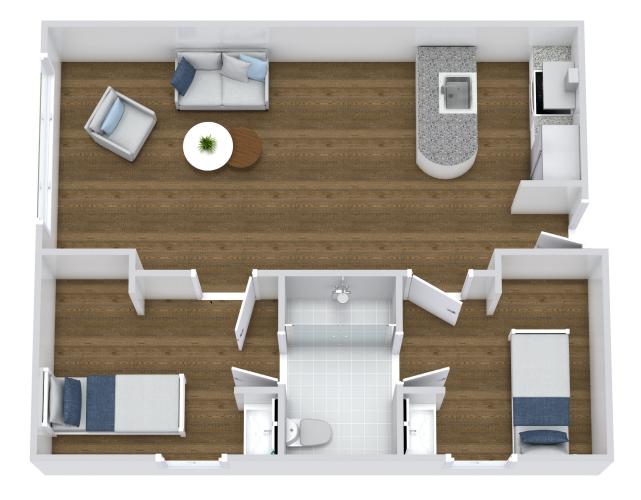

# **TWO BEDROOM**

\*Floor plans shown are representative of a model apartment. Individual suites may vary in square footage, shape and layout.