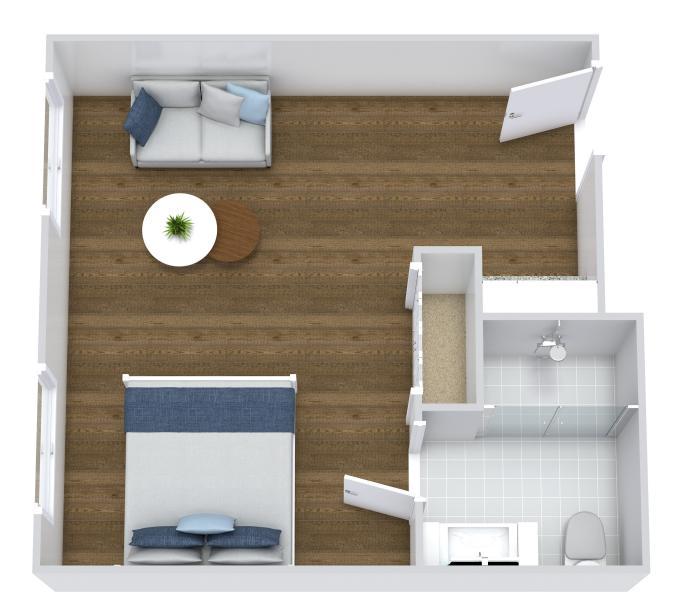

## **STUDIO**

#### **Assisted Living**

\*Floor plans shown are representative of a model apartment. Individual suites may vary in square footage, shape and layout.