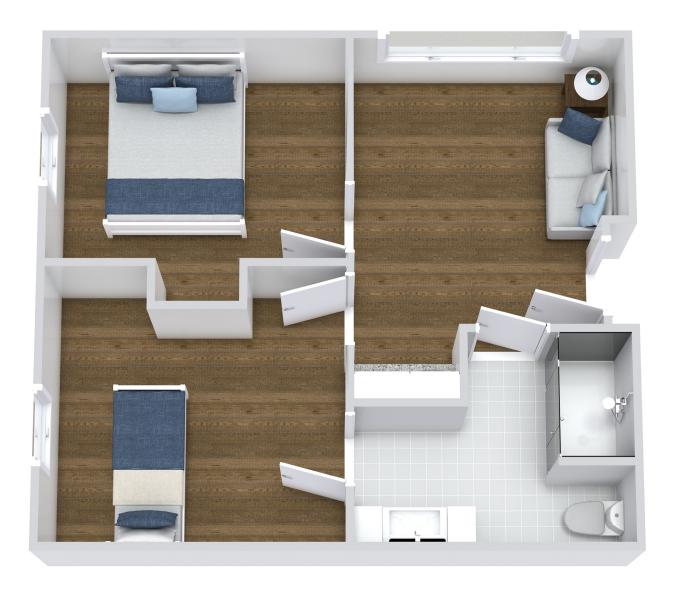

## **TWO BEDROOM**

#### **Assisted Living**

\*Floor plans shown are representative of a model apartment. Individual suites may vary in square footage, shape and layout.