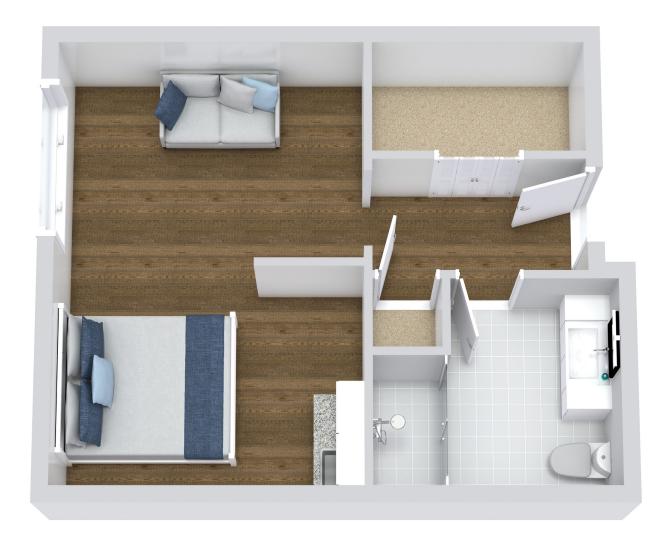

# **DELUXE STUDIO**

### **Assisted Living**

\*Floor plans shown are representative of a model apartment. Individual suites may vary in square footage, shape and layout.