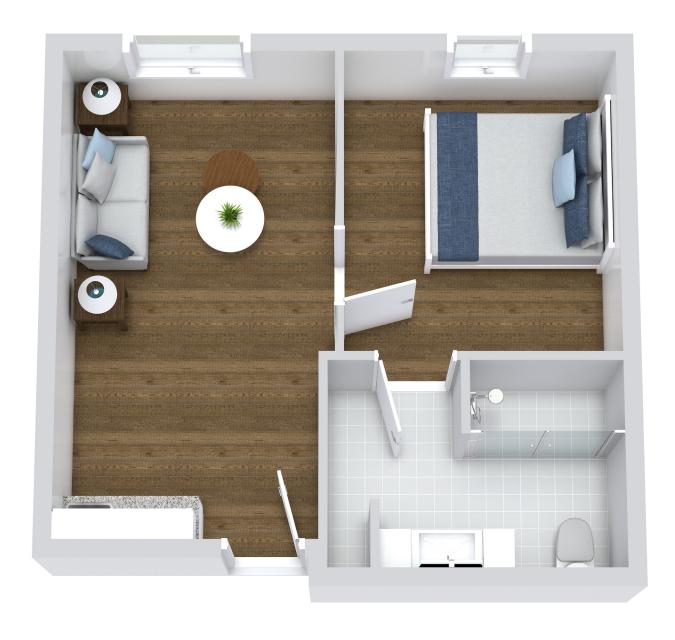

## **ONE BEDROOM**

#### **Assisted Living**

\*Floor plans shown are representative of a model apartment. Individual suites may vary in square footage, shape and layout.