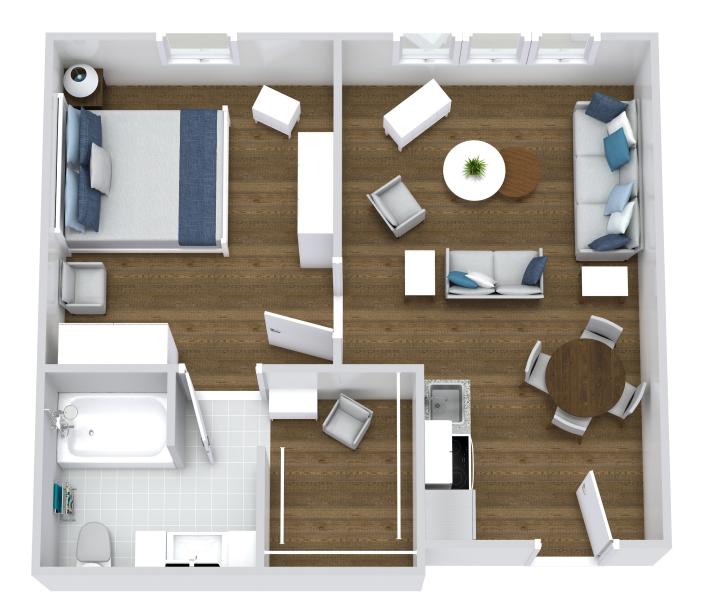

# **DELUXE ONE BEDROOM**

\*Floor plans shown are representative of a model apartment. Individual suites may vary in square footage, shape and layout.