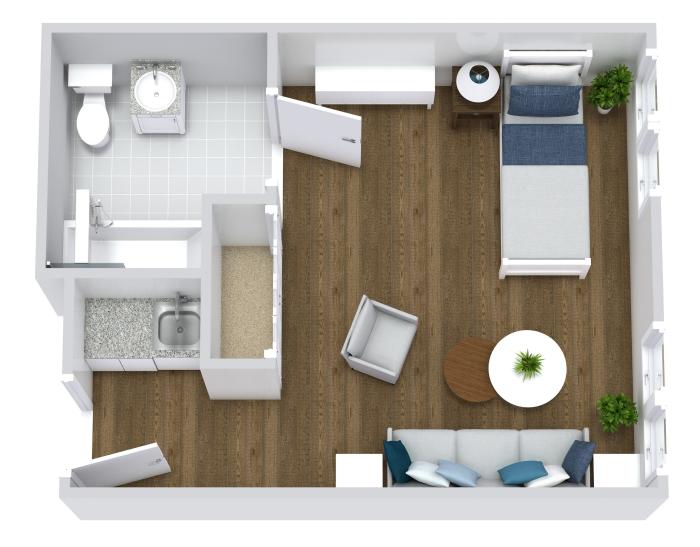

## **STUDIO**

\*Floor plans shown are representative of a model apartment. Individual suites may vary in square footage, shape and layout.