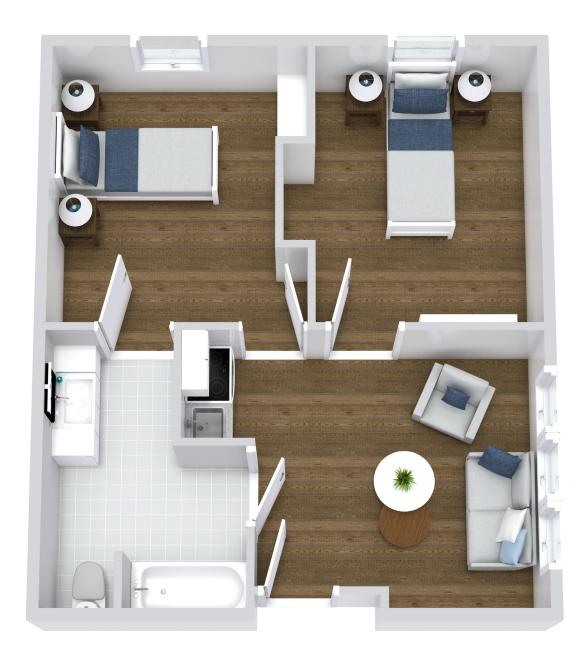

# **TWO BEDROOM**

\*Floor plans shown are representative of a model apartment. Individual suites may vary in square footage, shape and layout.