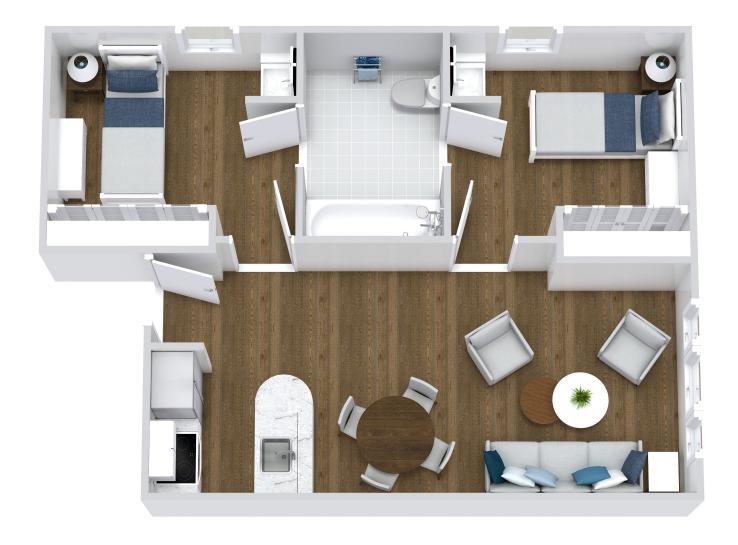

# **TWO BEDROOM**

\*Floor plans shown are representative of a model apartment. Individual suites may vary in square footage, shape and layout.