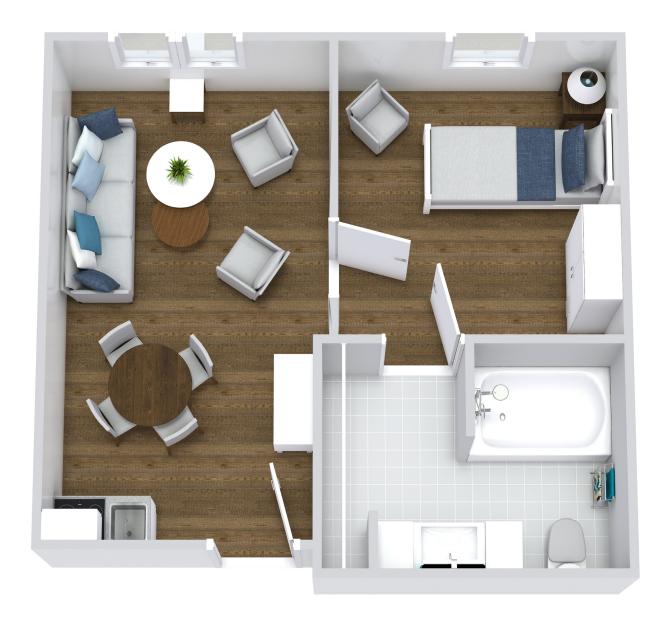

# **ONE BEDROOM**

\*Floor plans shown are representative of a model apartment. Individual suites may vary in square footage, shape and layout.