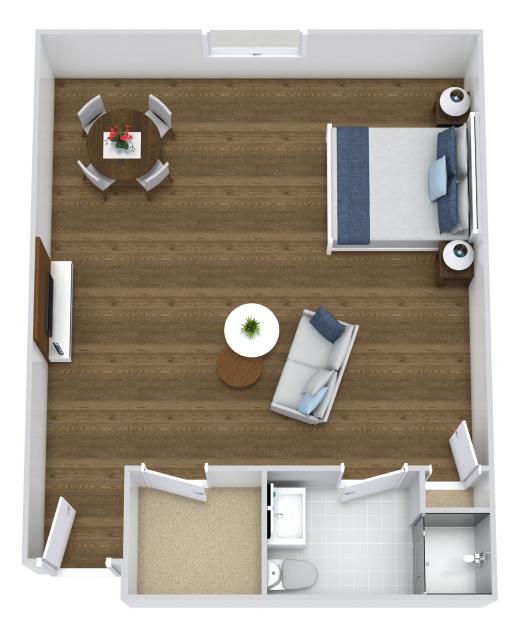

# **DELUXE STUDIO**

\*Floor plans shown are representative of a model apartment. Individual suites may vary in square footage, shape and layout.