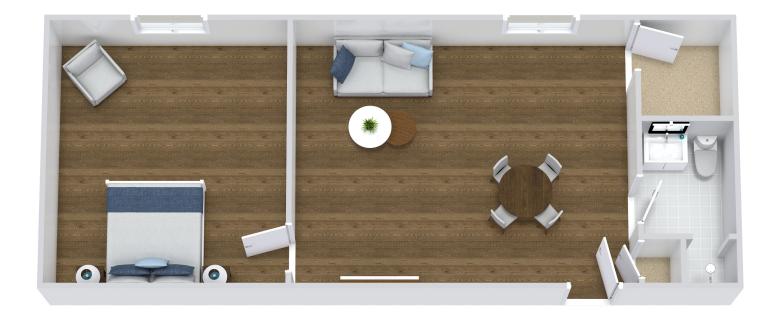

### **ONE BEDROOM**

\*Floor plans shown are representative of a model apartment. Individual suites may vary in square footage, shape and layout.