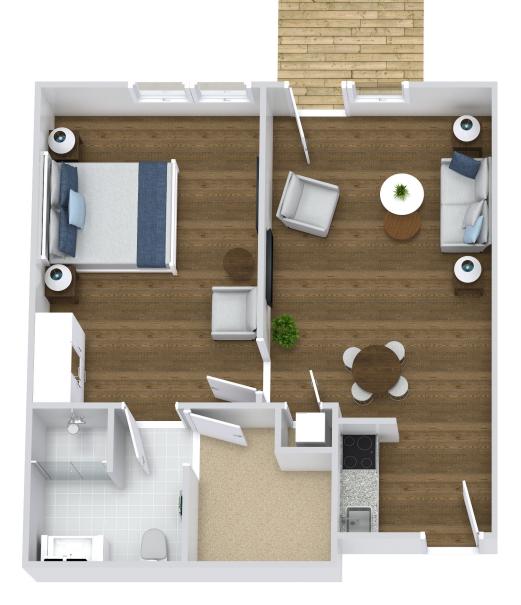

### **ONE BEDROOM**

\*Floor plans shown are representative of a model apartment. Individual suites may vary in square footage, shape and layout.