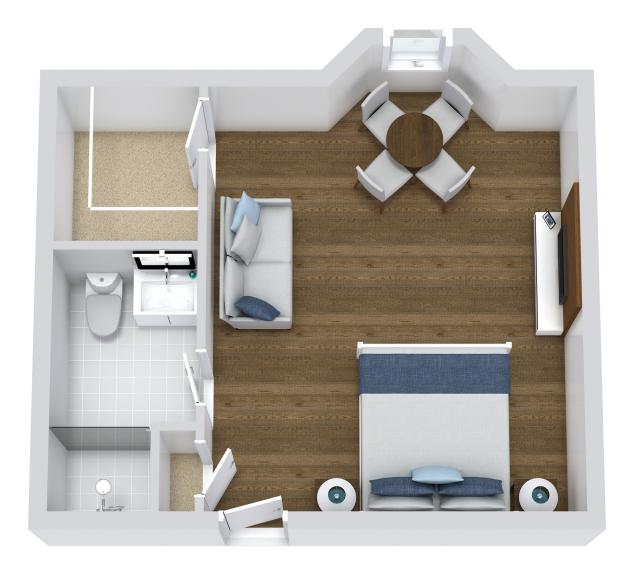

### **STUDIO**

\*Floor plans shown are representative of a model apartment. Individual suites may vary in square footage, shape and layout.