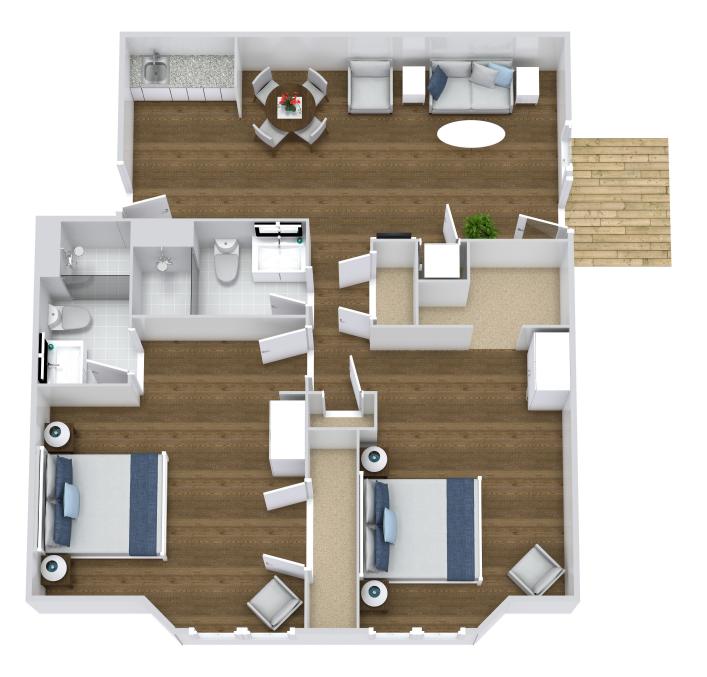

# **TWO BEDROOM**

\*Floor plans shown are representative of a model apartment. Individual suites may vary in square footage, shape and layout.