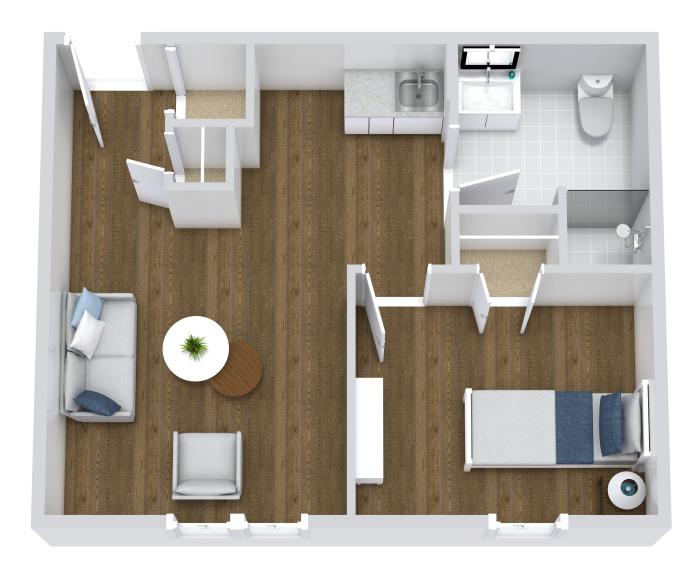

## **ONE BEDROOM**

#### **Assisted Living**

\*Floor plans shown are representative of a model apartment. Individual suites may vary in square footage, shape and layout.