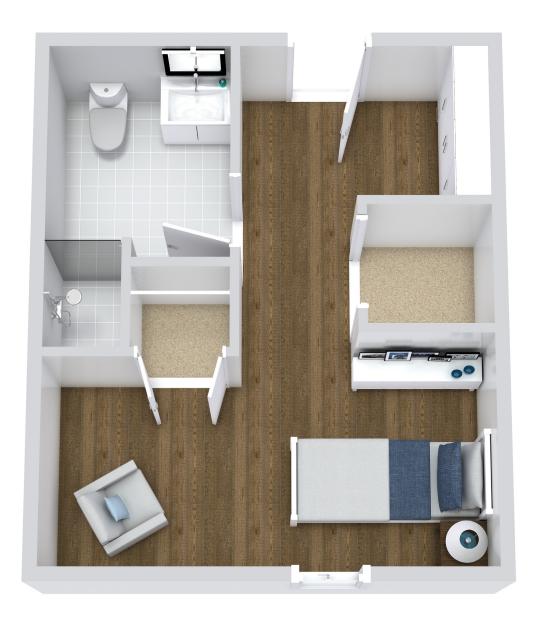

## **STUDIO**

#### **Assisted Living**

\*Floor plans shown are representative of a model apartment. Individual suites may vary in square footage, shape and layout.