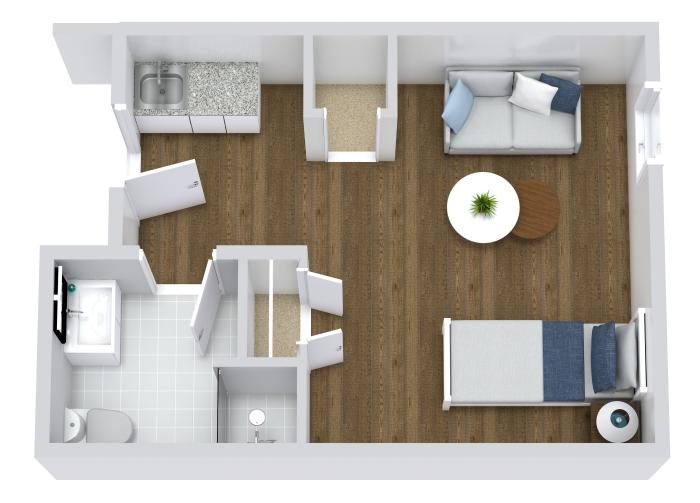

## **STUDIO**

#### **Assisted Living**

\*Floor plans shown are representative of a model apartment. Individual suites may vary in square footage, shape and layout.