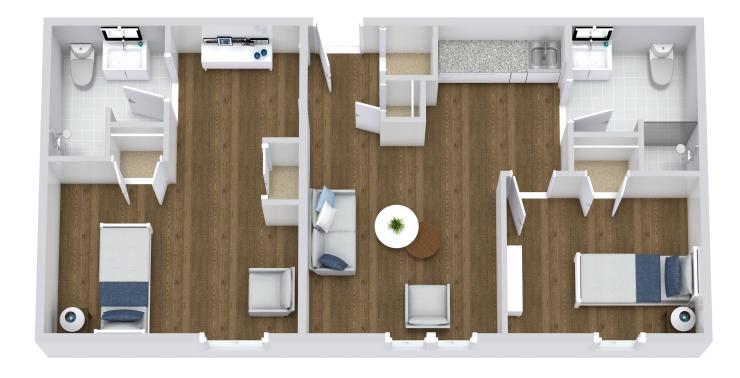

# **TWO BEDROOM**

**Assisted Living** 

\*Floor plans shown are representative of a model apartment. Individual suites may vary in square footage, shape and layout.